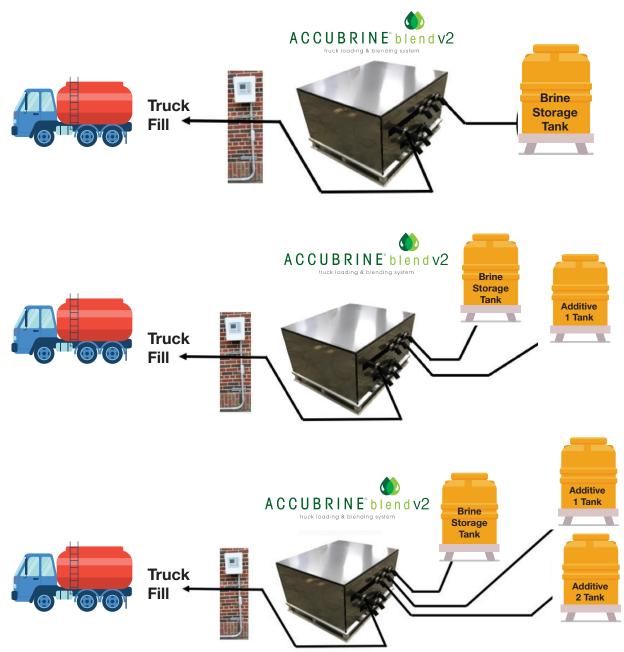

## **HOW DOES IT WORK?**

Below is a basic diagram of the equipment. The AccuBrine<sup>®</sup> Blend v2 system can automatically calculate the amount of brine and additive(s) required for a requested blended product and automatically pump it to the vehicle.