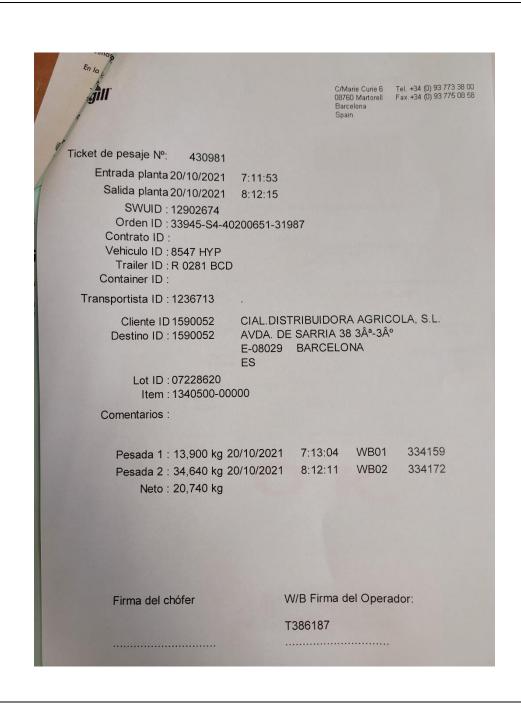

mber TARE WEIGHT TICKET Order Information Shipping Order 5470487 Company Name Cargill Outbound Delivery No Site Name Martorell 0808797582 Site Address cl Marie Curie, 6 Scheduled Date 05/28/2021 00:01 3493773380 Site Phone Ticket Date 05/24/2021 14:47 Site Fax Carrier Information : AT\_CUSTOMER\_PICK\_UP\_VENDOR Driver Name : Testing\_01750 License Plate : Testing\_01750 Driver Phone : Testing\_01750 : MAR00000102 : 15647 Badge ID Trailer Number Customer Information Code Customer name Material Information No Item Material Code Material Description BatchID Units 100146384 01750 GLUC-FRUC SYR BULK 0014792344 KG Weight Information Tare Weight 15500 KG Date: 05/24/2021 14:47 Weighbridge I Operator Now includes material : EU\d686200 code and Batch ID W/B OPERATOR SIGNATURE : DRIVER SIGN Notes





## **Outbound Delivery**

| Shipping.ShippingBulkByTruck |                     |                        |                             |                                   | New order     |       |  |
|------------------------------|---------------------|------------------------|-----------------------------|-----------------------------------|---------------|-------|--|
| GROSS WEIGHT TIC             | CKET                |                        |                             |                                   | number        |       |  |
| Order Information            |                     |                        |                             |                                   |               |       |  |
| Company Name                 | : Cargill           |