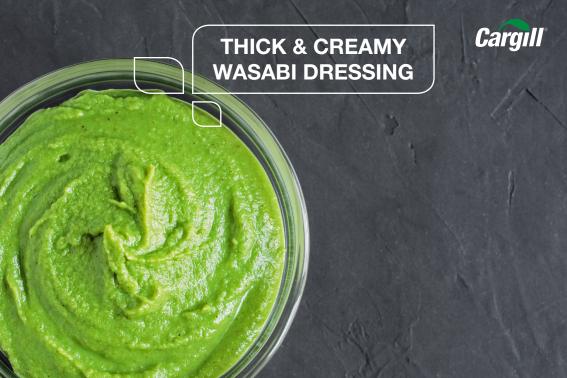

## THICK & CREAMY WASABI DRESSING

Thicker and creamier dressings and mayonnaises are becoming market favorites. A shiny, glossy smooth appearance reinforces their premium feel.

This 30% oil-based dressing has a thick, luscious and indulgent mouthfeel, reinforcing the exotic and bold wasabi flavor. It's easy to prepare even in cold processing conditions, thanks to C☆HiForm® 12748 cold water swelling starch.

Its spicy headnote and creamy texture go perfectly with a seared sirloin steak salad or crunchy lettuce.